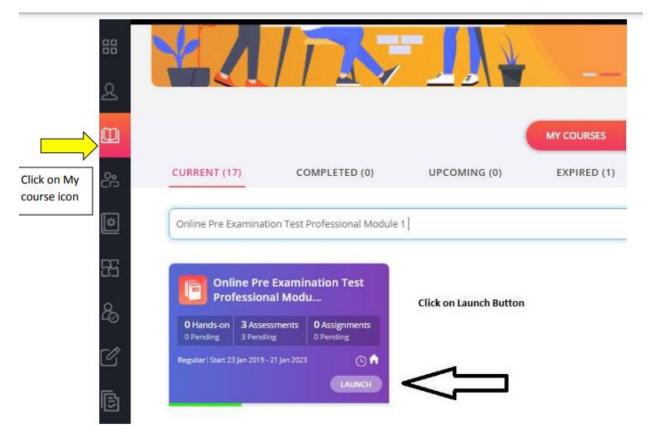

F. Steps to take Pre-Examination Test and Download Certificate

Step 1.

After login select My courses option and Search for "Online Pre Examination Test Executive Module – 1" or "Online Pre Examination Test Executive Module – 2"

or "Online Pre Examination Test Executive Module -3" as the case may be and click on the launch Button.

#### Step 2.

.

-

After click on launch button Table of content will appear, please click on the + sign to select the subject for which want to take the Pre-Examination Test and then click on LAUNCH ASSESSMENT as shown below.