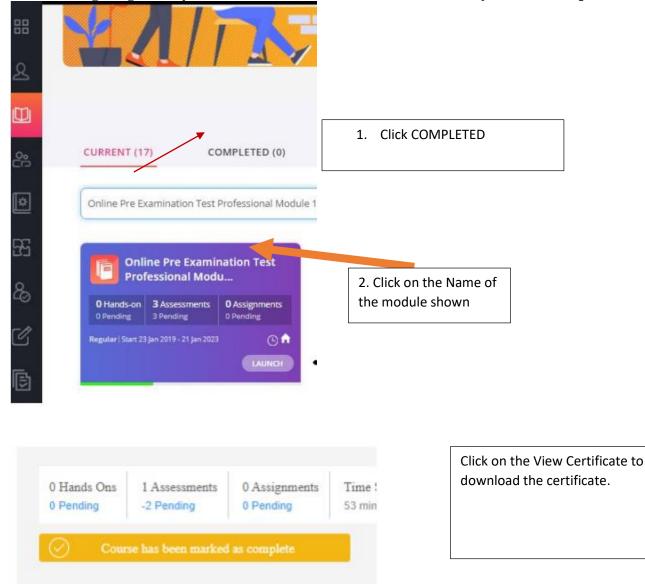

Step 6. You can download the certificate after two hours of completing the pre examination test for any module. Certificate of completion is available under completed courses section. To download certificate, click on "View certificate".

VIEW CERTIFICATE

view report

Launch

You shall again go to my courses and click on the Module which you have completed.