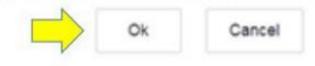

Are you sure you wish to submit this group of questions for marking ? You cannot revisit and edit your responses upon submission.

Thank you, your Assessment is about to be submitted - click on Ok to proceed