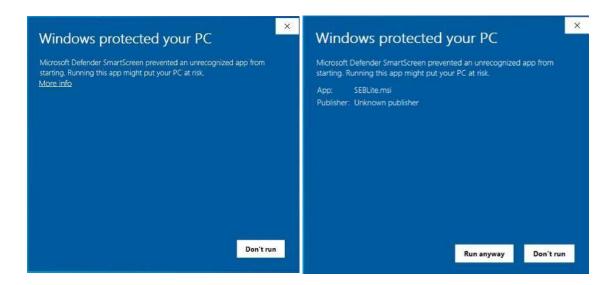

#### Step 1: Download

Click to download the Safe Exam browser file (SEBLite.exe) onto your Computer from the above form or from the link provided to you in your email and SMS.

| П      | During download, | the anti-virus in v | our system may | prompt v | ou to re-confirm | download | as it is an    | exe file. |
|--------|------------------|---------------------|----------------|----------|------------------|----------|----------------|-----------|
| $\Box$ | During adwindad, | the anti virus in y | oui system may | prompty  | rod to it commi  |          | , as it is air | CAC IIIC. |

- ☐ Do NOT worry, it is very safe to download and the run the exe file.
- ☐ This exe file is needed only for the exam and not for anything else.
- ☐ On completion of the exam, you may go the Control Panel and uninstall the same.

#### Step 2: Installation

Double click on "SEBLite" to start the installation.

- ☐ You will get the following pop-up window that will say "Windows protected your PC"
  - ☐ Click on "More Info" to know more about
- ☐ Click on "Run Anyway" to initiate the installation process.