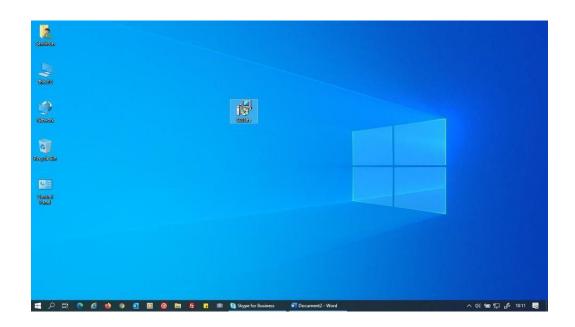

#### Step 3: RUN Time

You will be able see two shortcut icons on desktop

- ☐ SEBLite
- ☐ SEBLite Repair tool

Please double click on "SEBLite" shortcut Icon

Based on your Windows settings you may / may not get the below mentioned popup message. Click "Yes" to continue