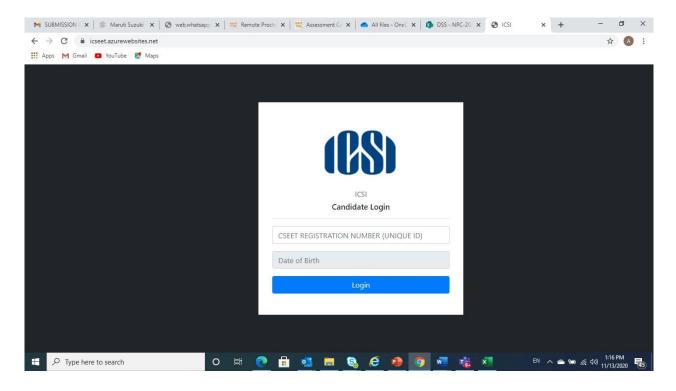

## **Secure Browser Download Process**

Click the below Link.

https://icseet.azurewebsites.net/index controller CSEET/login

2. Enter the CSEET Registration Number and DOB and Click on Submit Button

3. Click on Download Button to download the SEB.