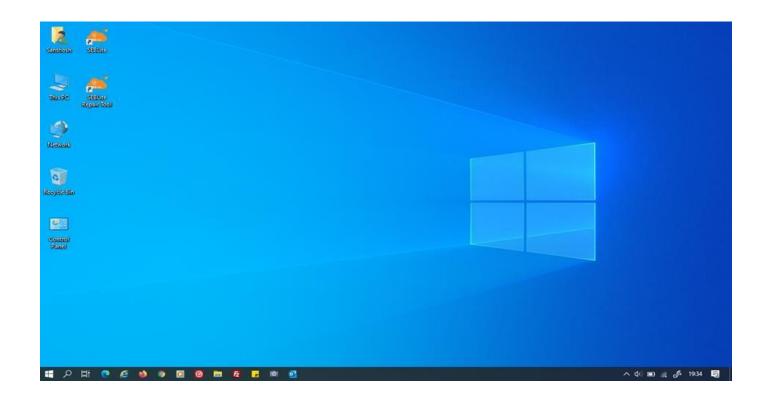

#### Step 3: RUN Time

You will be able see two shortcut icons on desktop

- ☐ SEBLite
- ☐ SEBLite Repair tool

Please double click on "SEBLite" shortcut Icon

Based on your Windows settings you may / may not get the below mentioned popup message. Click "Yes" to continue