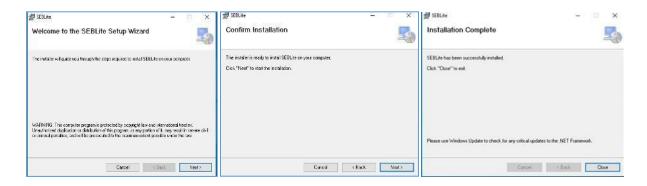

#### Step 2: Installation

Double click on "SEBLite" to start the installation.

- ☐ You will get the following pop-up window that will say "Windows protected your PC"
  - ☐ Click on "More Info" to know more about
- ☐ Click on "Run Anyway" to initiate the installation process.

- ☐ Click on "**Next >"** to continue
- ☐ Click on "Close" to complete the Setup