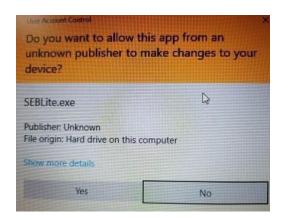

#### Step 3: RUN Time

You will be able see two shortcut icons on desktop

- ☐ SEBLite
- ☐ SEBLite Repair tool

Please double click on "SEBLite" shortcut Icon

Based on your Windows settings you may / may not get the below mentioned popup message. Click "Yes" to continue