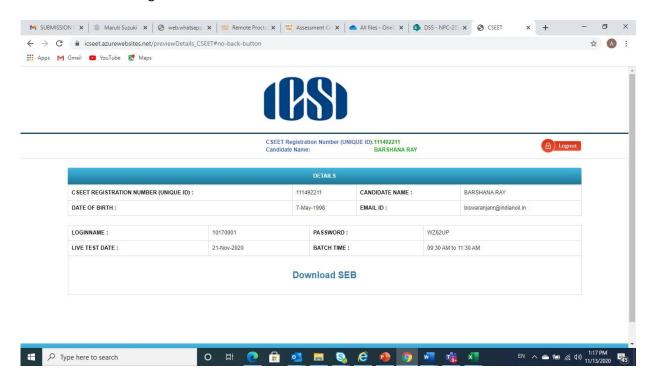

## **Secure Browser Download Process**

Click the below Link.

https://icseet.azurewebsites.net/index controller CSEET/login

2. Enter the CSEET Registration Number and DOB and Click on Submit Button

3. Click on Download Button to download the SEB.