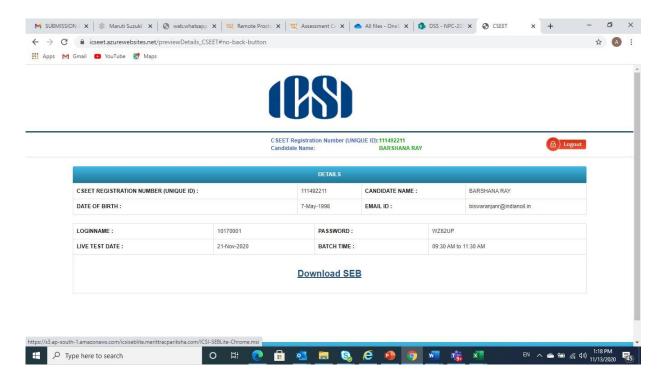

## **Secure Browser Download Process**

Click the below Link.

https://icseet.azurewebsites.net/index controller CSEET/login

2. Enter the CSEET Registration Number and DOB and Click on Submit Button

3. Click on Download Button to download the SEB.