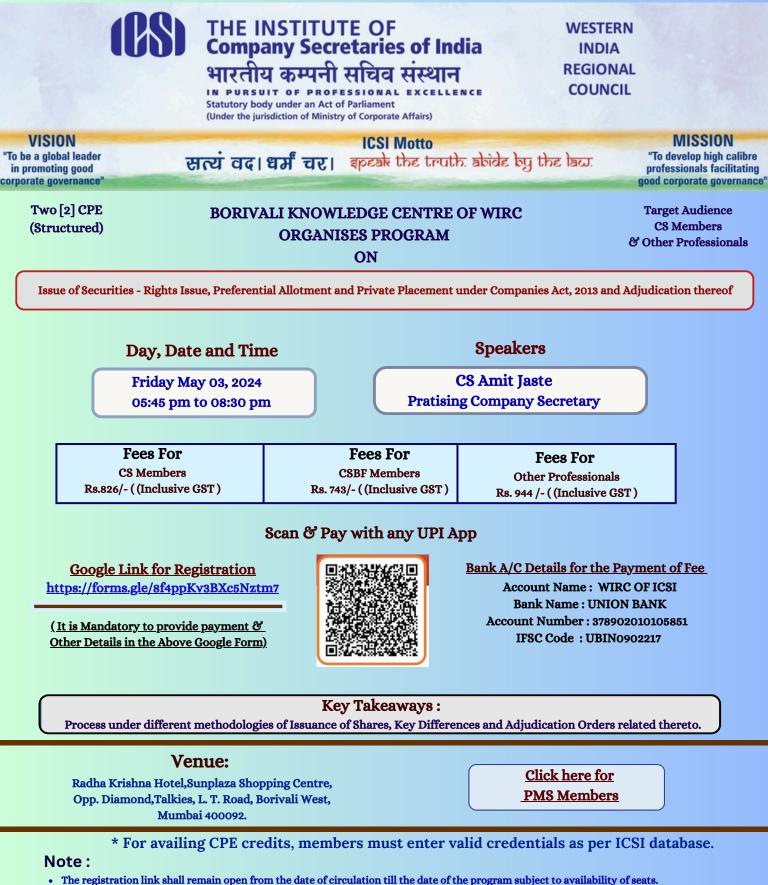

- The registration link shall remain open from the date of chemistoria time date of the program subject to availability of seats.
  Corporates and Individual PMS Scheme holders are not required to pay the delegate fees; however they are required to register through the above provided link, PMS subscribers of other knowledge Centre are not entitled to subscribe the program under PMS Scheme.
- Spot registration may be allowed, only if seats are available.
- CPE Credits will be awarded to participants attending the complete program.
- Kindly mark your attendance before and after the program.
- Fees once paid will be non-refundable and non-transferable in any case.
- Members must follow Covid 19 guideline issued by Govt. of Maharashtra and local authority from time to time, if any.
- In case of any query, Please contact WIRO at 022-61307904 or wiro@icsi.edu.