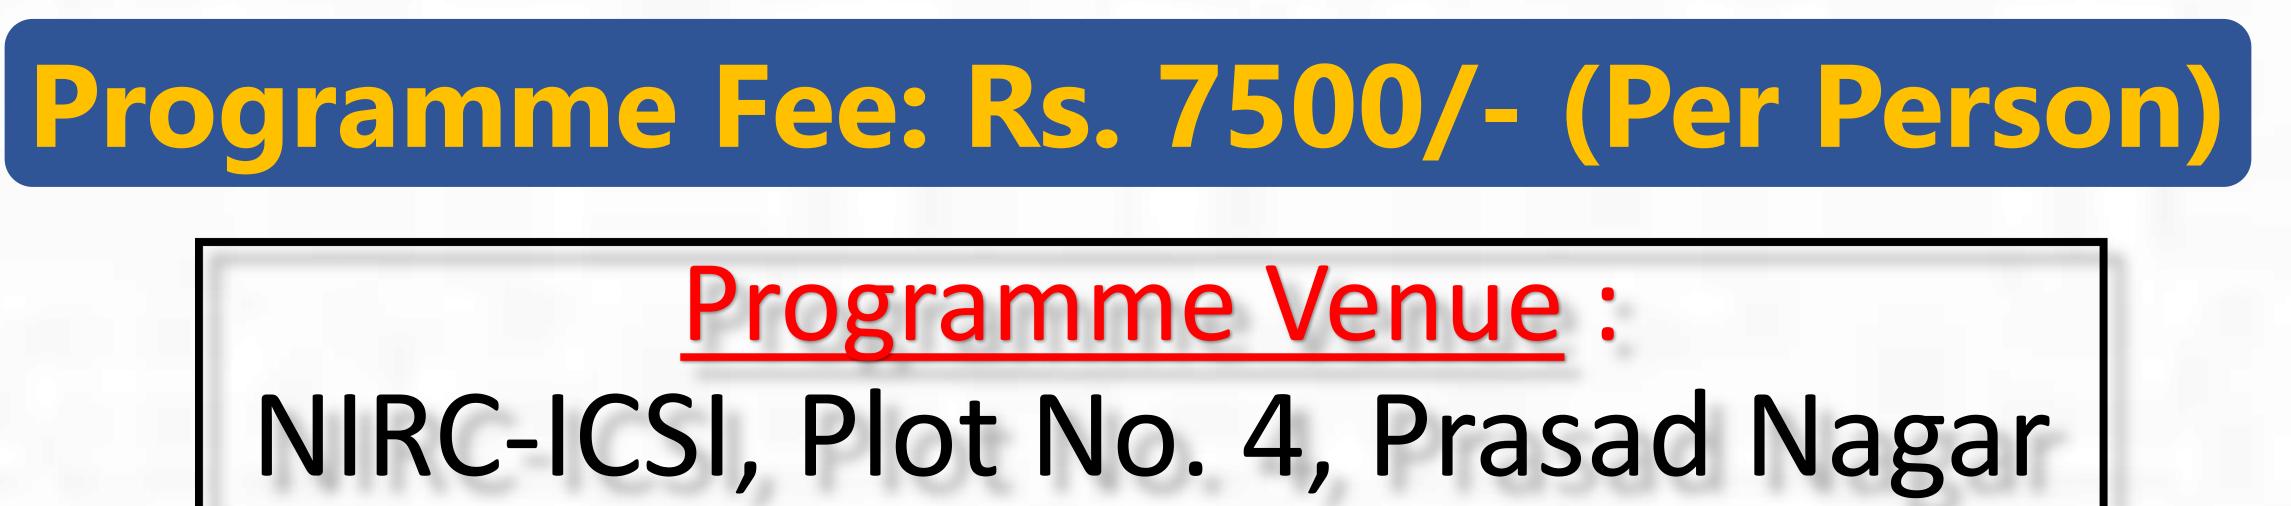

(Under the jurisdiction of Ministry of Corporate Affairs)



# (360<sup>th</sup> Offline Batch)

## From 13<sup>th</sup> February 2024 TO 29<sup>th</sup> February 2024 (Tentative)

### **Eligibility Criteria For Admission in MSOP are as under:**

The Candidates who have completed Company Secretaryship Final/Professional Programme examination and completed all training requirements to become a member of the Institute (except 15 days Specialized Training).



# Institutional Area, New Delhi

#### IMPORTANT INSTRUCTIONS

- Admission for MSOP will be taken through stimulate portal <u>http://stimulate.icsi.edu/</u>
- Student need to apply for MSOP from stimulate portal and submit the required fee through online mode.
- The students have to report at 9.30 AM at the above venue on the very first day of MSOP Batch.
- The duration of the MSOP shall be 15 days (Excluding Holidays)
- Students will be allowed on first come first serve basis
- We request to you ensure Safety & Social Distancing norms, wearing of Mask etc. and bring your own Sanitizer and Water Bottle during the MSOP.
- It is mandatory for the participants to attend all the sessions of MSOP to get the completion certificate.
- Students are also required to submit a project report.
- The